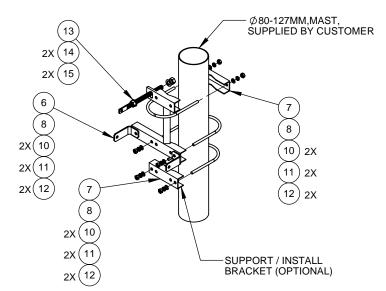

## **STEP 1: INSTALL FEED TO REFLECTOR**

DUAL SLANT 45 DEG CAN BE ACHIEVED BY ROTATING FEED 45 DEG (ONE HOLE).

STEP 2: INSTALL MTG BRACKET TO POLE (DIA 80MM- 127MM)

STEP 3: INSTALLATION OF REFLECTOR
ASSY TO MTG BRACKET

## **MATERIALS LIST**

| ITEM | QTY | DESCRIPTION                    |
|------|-----|--------------------------------|
| 1    | 1   | FEED                           |
| 2    | 1   | FEED MTG KIT, RETAINING RING   |
| 3    | 8   | FEED MTG KIT, SCREW SKT HD, M4 |
| 4    | 8   | FEED MTG KIT, LCK WSHR, M4     |
| 5    | 1   | 2FT OR 3FT REFLECTOR           |
| 6    | 1   | WELDED BRACKET                 |
| 7    | 2   | SUPPORT / INSTALL BRACKET      |
| 8    | 3   | LARGE U-BOLT, M10 (POLE DIA.   |
| 9    | 3   | BOLT, HEX HD, M10 X 35MM       |
| 10   | 9   | FLAT WASHER, M10               |
| 11   | 9   | LOCK WASHER, M10               |
| 12   | 9   | NUT, HEX, M10                  |
| 13   | 1   | ADJUSTABLE, SCREW, M16         |
| 15   | 2   | NUT, HEX, M16                  |
| 14   | 2   | FLAT WASHER, M16               |