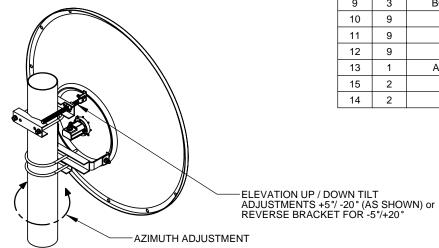

## STEP 4: UNIT ALIGNMENT

HARDWARE SHALL BE TORQUED TO 8-9 Nm

## **MATERIALS LIST**

| ITEM | QTY | DESCRIPTION                    |
|------|-----|--------------------------------|
| 1    | 1   | FEED                           |
| 2    | 1   | FEED MTG KIT, RETAINING RING   |
| 3    | 8   | FEED MTG KIT, SCREW SKT HD, M4 |
| 4    | 8   | FEED MTG KIT, LCK WSHR, M4     |
| 5    | 1   | 2FT OR 3FT REFLECTOR           |
| 6    | 1   | WELDED BRACKET                 |
| 7    | 2   | SUPPORT / INSTALL BRACKET      |
| 8    | 3   | LARGE U-BOLT, M10 (POLE DIA.   |
| 9    | 3   | BOLT, HEX HD, M10 X 35MM       |
| 10   | 9   | FLAT WASHER, M10               |
| 11   | 9   | LOCK WASHER, M10               |
| 12   | 9   | NUT, HEX, M10                  |
| 13   | 1   | ADJUSTABLE, SCREW, M16         |
| 15   | 2   | NUT, HEX, M16                  |
| 14   | 2   | FLAT WASHER, M16               |