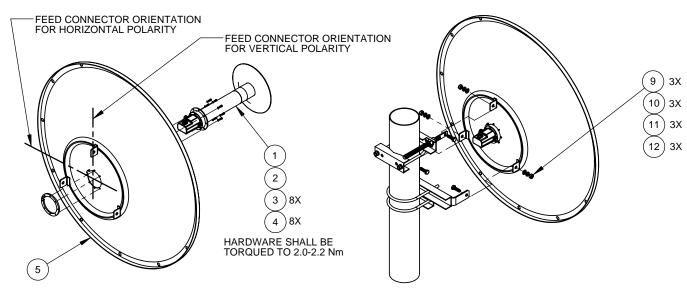

## **STEP 1: INSTALL FEED TO REFLECTOR**

DUAL SLANT 45 DEG CAN BE ACHIEVED BY ROTATING FEED 45 DEG (ONE HOLE).

STEP 2: INSTALL MTG BRACKET TO POLE (DIA 80MM- 127MM)

STEP 3: INSTALLATION OF REFLECTOR
ASSY TO MTG BRACKET

## **MATERIALS LIST**

| ITEM | QTY | DESCRIPTION                    |
|------|-----|--------------------------------|
| 1    | 1   | FEED                           |
| 2    | 1   | FEED MTG KIT, RETAINING RING   |
| 3    | 8   | FEED MTG KIT, SCREW SKT HD, M4 |
| 4    | 8   | FEED MTG KIT, LCK WSHR, M4     |
| 5    | 1   | 2FT OR 3FT REFLECTOR           |
| 6    | 1   | WELDED BRACKET                 |
| 7    | 2   | SUPPORT / INSTALL BRACKET      |
| 8    | 3   | LARGE U-BOLT, M10 (POLE DIA.   |
| 9    | 3   | BOLT, HEX HD, M10 X 35MM       |
| 10   | 9   | FLAT WASHER, M10               |
| 11   | 9   | LOCK WASHER, M10               |
| 12   | 9   | NUT, HEX, M10                  |
| 13   | 1   | ADJUSTABLE, SCREW, M16         |
| 15   | 2   | NUT, HEX, M16                  |
| 14   | 2   | FLAT WASHER, M16               |